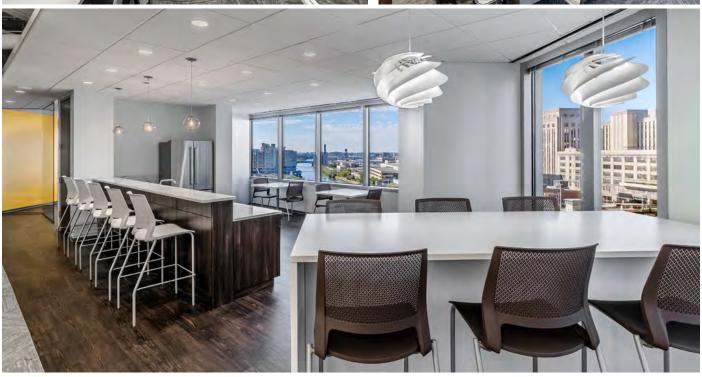

## Elevate 46 Cafe & Bar

- + Heated parking garage for 268 vehicles with services including on-site car wash, vehicle assistance and EV charging stations
- + Secure bike room
- + Extensive programming of tenant experiences and entertainment
- + On-site concierge services and building doorman to assist with taxis, visitors and events.
- + Additional services including print shop, sundry shop, and a full-service salon.