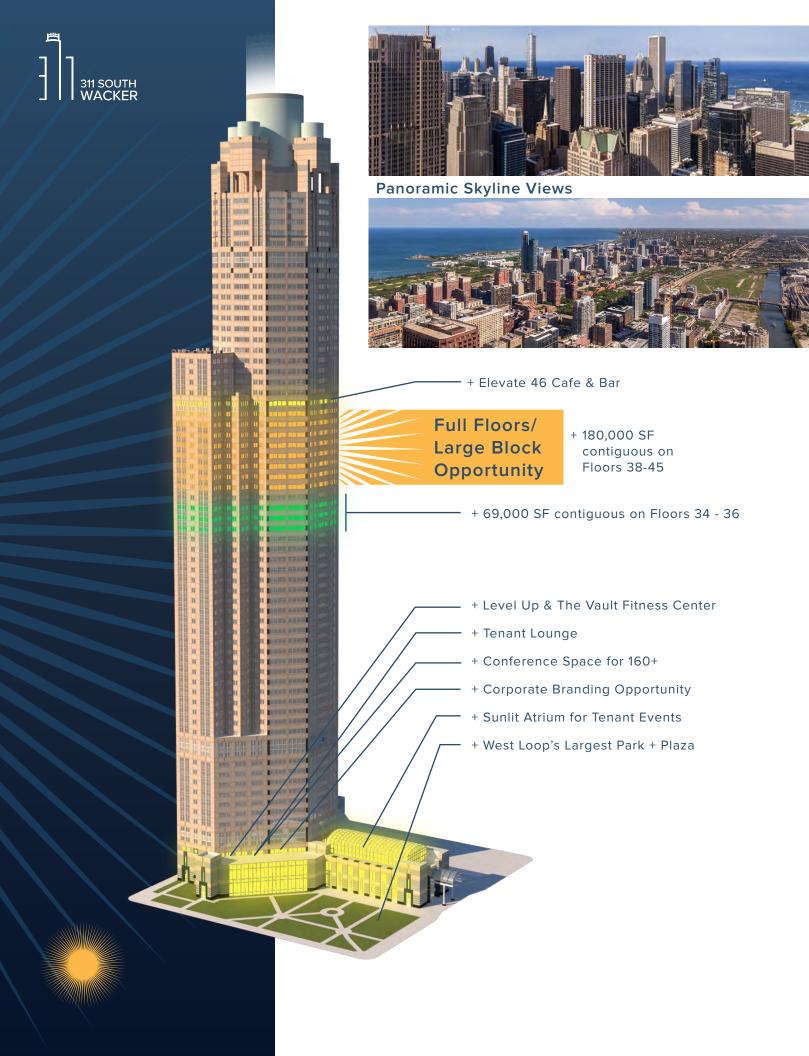

# AWE-INSPIRING 360° VIEWS AT A PRESTIGIOUS ADDRESS

Retail + Communal Oasis Throughout

- + Pazzo's Mediterranean Grill
- + Big Shoulders Coffee
- + Kamehachi Café
- + Chipotle Mexican Grill
- + Halsted Street Deli

Sunlit Wintergarden

West Loop's Largest Park + Plaza

# Level Up & The Vault Fitness Centers

11,500 SF combined fitness center with 3,900 SF dedicated to group fitness classes.

# Conference Center for 160+

## Elevate 46 Cafe & Bar

- + Heated parking garage for 268 vehicles with services including on-site car wash, vehicle assistance and EV charging stations
- + Secure bike room
- + Extensive programming of tenant experiences and entertainment
- + On-site concierge services and building doorman to assist with taxis, visitors and events.
- + Additional services including print shop, sundry shop, and a full-service salon.

Building footprint spans and entire city block with direct sunlight on every floor

Lake Views