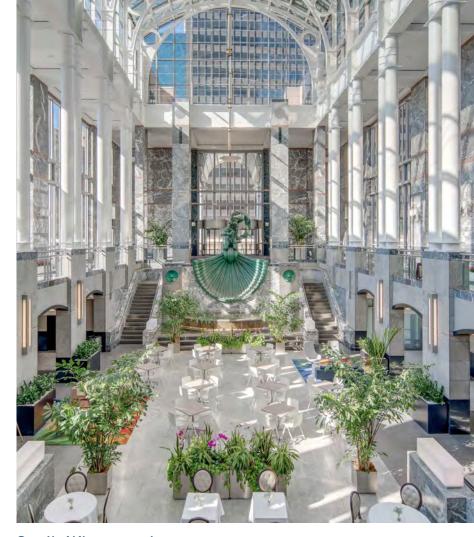

# AWE-INSPIRING 360° VIEWS AT A PRESTIGIOUS ADDRESS







Retail + Communal Oasis Throughout



- + Pazzo's Mediterranean Grill
- + Big Shoulders Coffee
- + Kamehachi Café
- + Chipotle Mexican Grill
- + Halsted Street Deli



Sunlit Wintergarden

West Loop's Largest Park + Plaza



# Level Up & The Vault Fitness Centers



11,500 SF combined fitness center with 3,900 SF dedicated to group fitness classes.

# Conference Center for 160+



## Elevate 46 Cafe & Bar





- + Heated parking garage for 268 vehicles with services including on-site car wash, vehicle assistance and EV charging stations
- + Secure bike room
- + Extensive programming of tenant experiences and entertainment
- + On-site concierge services and building doorman to assist with taxis, visitors and events.
- + Additional services including print shop, sundry shop, and a full-service salon.



Building footprint spans and entire city block with direct sunlight on every floor











Lake Views

# Conceptual Professional Services Firm Layout