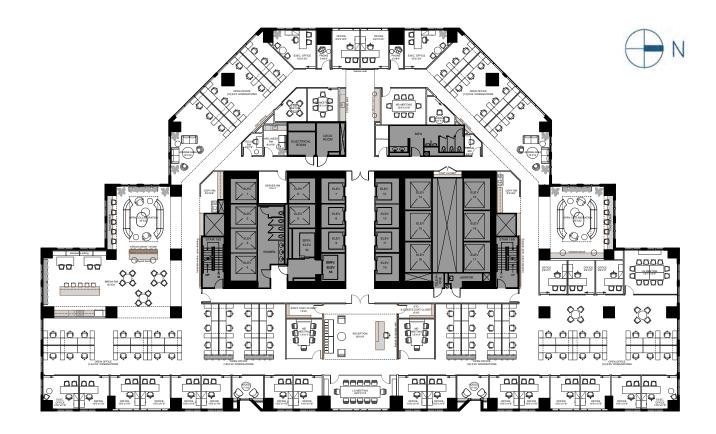

# Conceptual Professional Services Firm Layout -59th Floor

- + 16,266 RSF
- + 59 Total Seats
- + 275 RSF per person
- + 19 Private Offices
- + 40 Workstations
- + 5 Conference Rooms

# Conceptual Plan - 39th Floor

- + 22,931 RSF
- + 124 Total Seats
- + 184 RSF per person
- + 18 Private Offices
- + 106 Workstations
- + 6 Conference Rooms

Lake Views

Sunlit Views

# Conceptual Plan -18th Floor

- + 22,168 RSF
- + 100 Total Seats
- + 222 RSF per person
- + 23 Private Offices
- + 77 Workstations
- + 7 Conference Rooms

Michael Lirtzman 312 612 5933 michael.lirtzman@Colliers.com