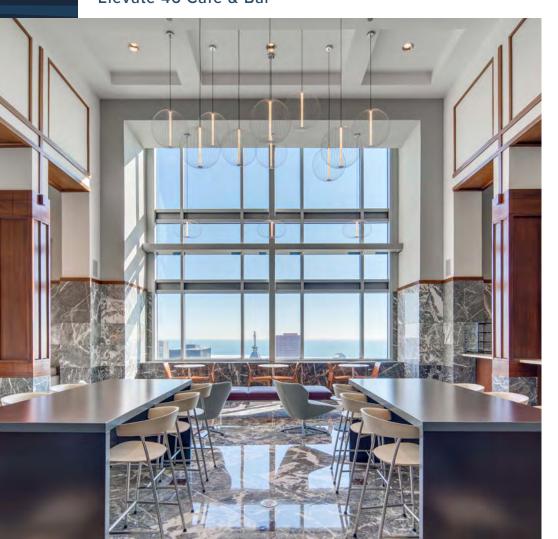

## Elevate 46 Cafe & Bar

- + Heated parking garage for 268 vehicles with services including on-site car wash, vehicle assistance and EV charging stations
- + Secure bike room
- + Extensive programming of tenant experiences and entertainment
- + On-site concierge services and building doorman to assist with taxis, visitors and events.
- + Additional services including print shop, sundry shop, and a full-service salon.