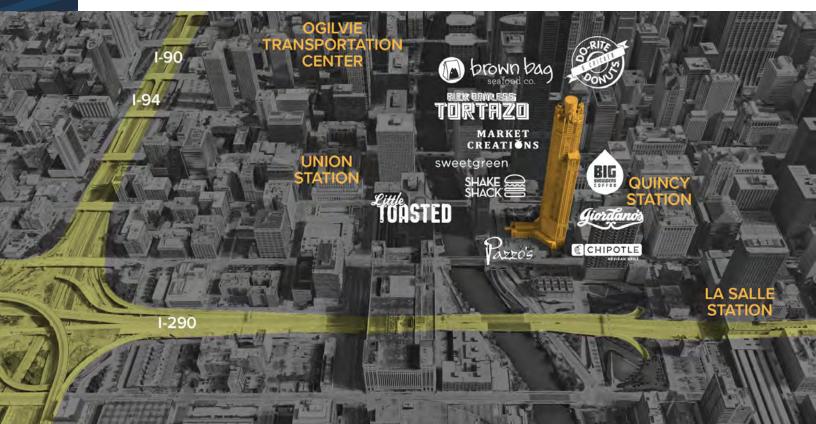

# AWE-INSPIRING 360° VIEWS AT A PRESTIGIOUS ADDRESS

Retail + Communal Oasis Throughout

- + Pazzo's Mediterranean Grill
- + Big Shoulders Coffee
- + Kamehachi Café
- + Chipotle Mexican Grill
- + Halsted Street Deli