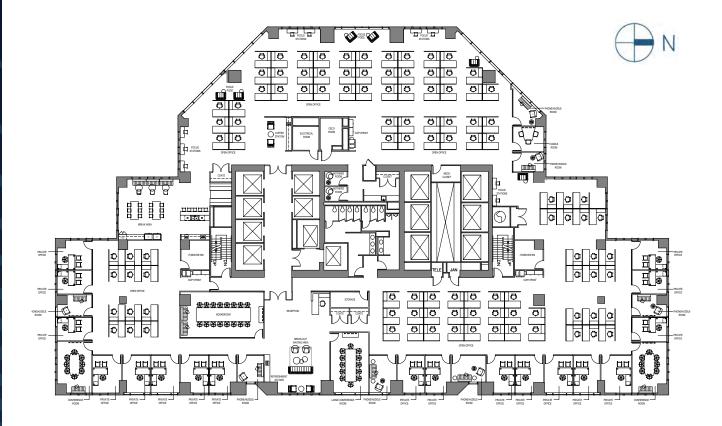

# Conceptual Plan - 39th Floor

- + 22,931 RSF
- + 124 Total Seats
- + 184 RSF per person
- + 18 Private Offices
- + 106 Workstations
- + 6 Conference Rooms

Lake Views

Sunlit Views