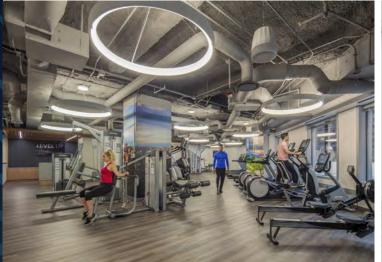

# Level Up & The Vault Fitness Centers

11,500 SF combined fitness center with 3,900 SF dedicated to group fitness classes.