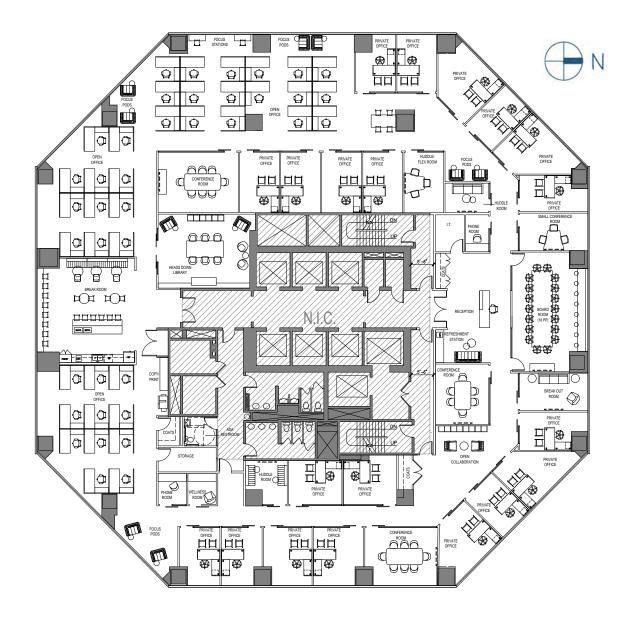

# Conceptual Professional Services Firm Layout -59th Floor

- + 16,266 RSF
- + 59 Total Seats
- + 275 RSF per person
- + 19 Private Offices
- + 40 Workstations
- + 5 Conference Rooms