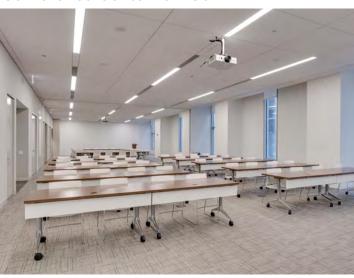

# AWE-INSPIRING 360° VIEWS AT A PRESTIGIOUS ADDRESS







Retail + Communal Oasis Throughout



- + Pazzo's Mediterranean Grill
- + Big Shoulders Coffee
- + Kamehachi Café
- + Chipotle Mexican Grill
- + Halsted Street Deli



Sunlit Wintergarden

West Loop's Largest Park + Plaza



# Level Up & The Vault Fitness Centers



11,500 SF combined fitness center with 3,900 SF dedicated to group fitness classes.

# Conference Center for 160+



## Elevate 46 Cafe & Bar





- + Heated parking garage for 268 vehicles with services including on-site car wash, vehicle assistance and EV charging stations
- + Secure bike room
- + Extensive programming of tenant experiences and entertainment
- + On-site concierge services and building doorman to assist with taxis, visitors and events.
- + Additional services including print shop, sundry shop, and a full-service salon.



Building footprint spans and entire city block with direct sunlight on every floor











Lake Views

# Conceptual Professional Services Firm Layout -59th Floor

- + 16,266 RSF
- + 59 Total Seats
- + 275 RSF per person
- + 19 Private Offices
- + 40 Workstations
- + 5 Conference Rooms





# Conceptual Plan - 39th Floor

- + 22,931 RSF
- + 124 Total Seats
- + 184