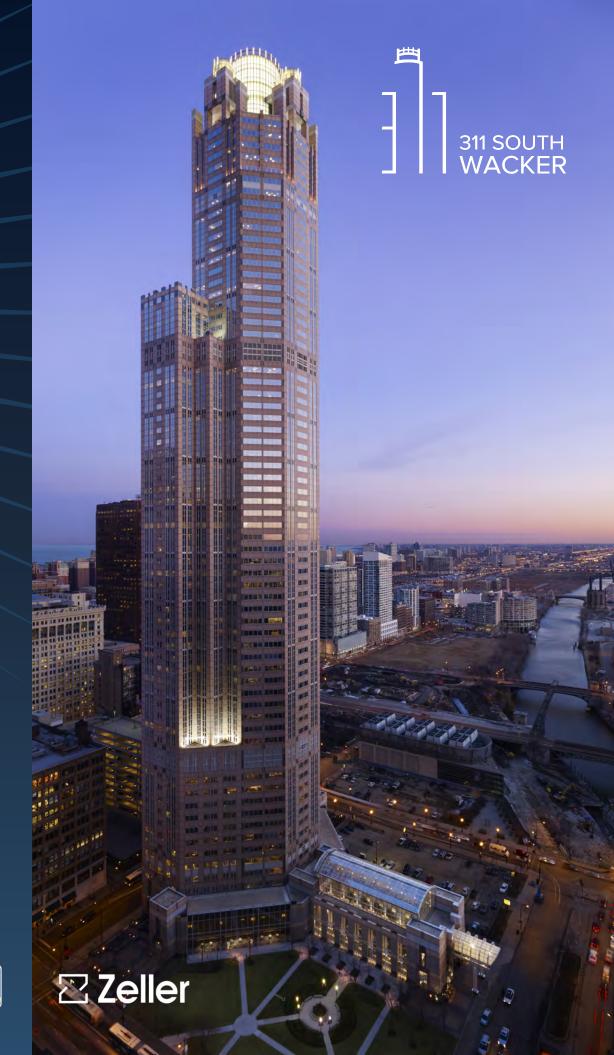

Building footprint spans and entire city block with direct sunlight on every floor

Lake Views