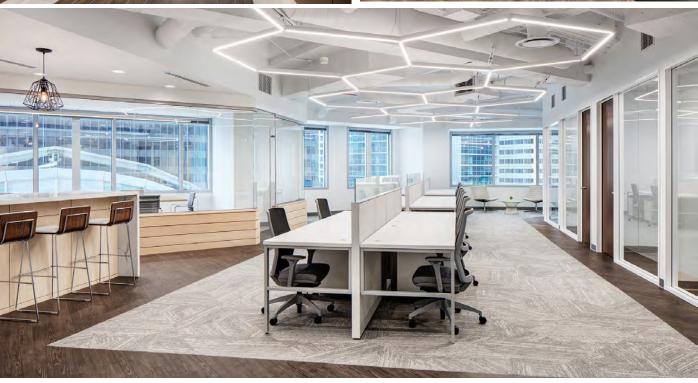

# Conceptual Professional Services Firm Layout -59th Floor

- + 16,266 RSF
- + 59 Total Seats
- + 275 RSF per person
- + 19 Private Offices
- + 40 Workstations
- + 5 Conference Rooms

# Conceptual Plan - 39th Floor

- + 22,931 RSF
- + 124 Total Seats
- + 184 RSF per person
- + 18 Private Offices
- + 106 Workstations
- + 6 Conference Rooms

Lake Views

Sunlit Views

# Conceptual Plan -18th Floor

- + 22,168 RSF
- + 100 Total Seats
- + 222 RSF per person
- + 23 Private Offices
- + 77 Workstations
- + 7 Conference Rooms

Michael Lirtzman 312 612 5933 michael.lirtzman@Colliers.com