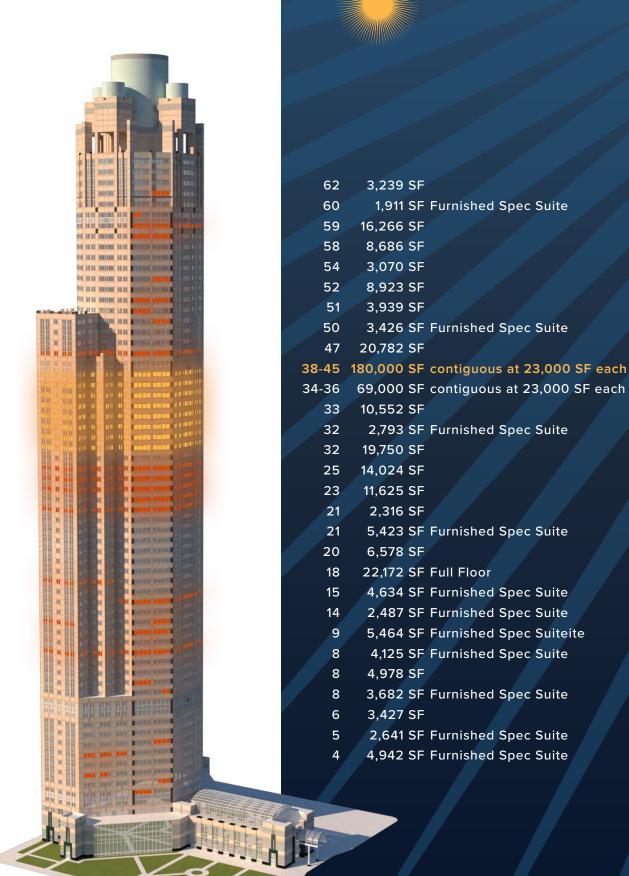

# Conceptual Professional Services Firm Layout -59th Floor

- + 16,266 RSF
- + 59 Total Seats
- + 275 RSF per person
- + 19 Private Offices
- + 40 Workstations
- + 5 Conference Rooms

# Conceptual Plan - 39th Floor

- + 22,931 RSF
- + 124 Total Seats
- + 184 RSF per person
- + 18 Private Offices
- + 106 Workstations
- + 6 Conference Rooms

Lake Views

Sunlit Views

# Conceptual Plan -18th Floor

- + 22,168 RSF
- + 100 Total Seats
- + 222 RSF per person
- + 23 Private Offices
- + 77 Workstations
- + 7 Conference Rooms

Michael Lirtzman 312 612 5933 michael.lirtzman@Colliers.com