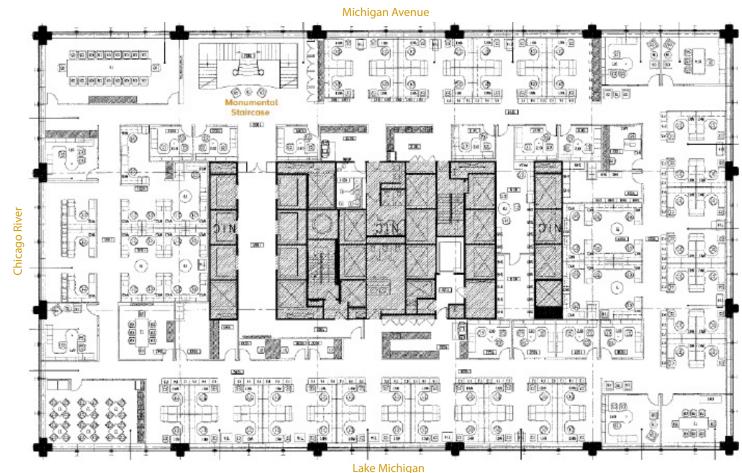

## SUITE 900 21,700 RSF

Headcount: 72 employees Efficiency: 301 rsf/employee

> 23 private offices 49 workstations

Common

Workplace

2 board rooms 4 conference rooms kitchen/breakroom telco & storage rooms reception

Monumental staircase between 9th and 10th floors

Lake Michigan

Click to View the 401 Website