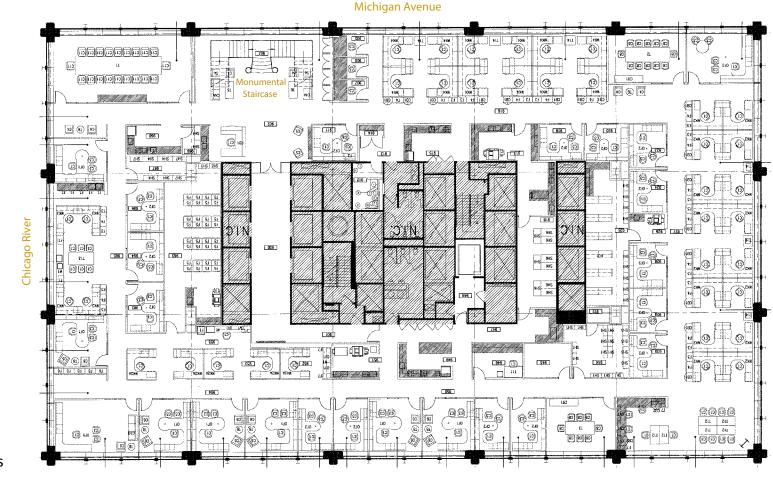

## SUITE 1000 21,700 RSF

Headcount: 99 employees Efficiency: 219 rsf/employee

Workplace 8

Common

Other

16 private offices 83 workstations

2 board rooms 2 small conference rooms kitchen/breakroom telco & storage rooms reception

Monumental staircase between 9th and 10th floors

Howard Meyer 312.229.8942

hmeyer.zeller.us

Cityfront Center Esplanade

**AREA AMENITIES** 