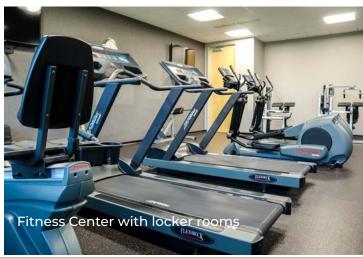

# Key Highlights & Features

- Modern tenant lounge with Wi-Fi, soft seating and a kitchenette
- Common conference room with new furniture and state-of-the-art technology
- New exterior patio facing the Conservancy with seating and custom built-in gas grill
- Heated, reserved, underground executive parking available
- Located 1/4 of a mile from I-94
- Access to Conference/Training Center & Classroom Space, with state-of-the-art audio and visual equipment
- > Access to fitness center with locker room and showers
- Great views from all levels overlooking the conservancy
- > Dock door with leveler for deliveries
- WELL Health-Safety Rating
- Green Building Initiatives: The Building was, once again, awarded the EPA's Energy Star certification
- > Kingsley Associates Tenant Excellence Award