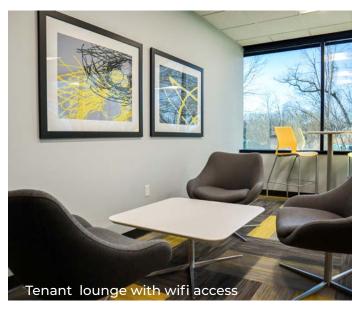

# Key Highlights & Features

- Modern tenant lounge with Wi-Fi, soft seating and a kitchenette
- Common conference room with new furniture and state-of-the-art technology
- New exterior patio facing the Conservancy with seating and custom built-in gas grill
- Heated, reserved, underground executive parking available
- Located 1/4 of a mile from I-94
- Access to Conference/Training Center & Classroom Space, with state-of-the-art audio and visual equipment
- > Access to fitness center with locker room and showers
- Great views from all levels overlooking the conservancy
- > Dock door with leveler for deliveries
- WELL Health-Safety Rating
- Green Building Initiatives: The Building was, once again, awarded the EPA's Energy Star certification
- > Kingsley Associates Tenant Excellence Award