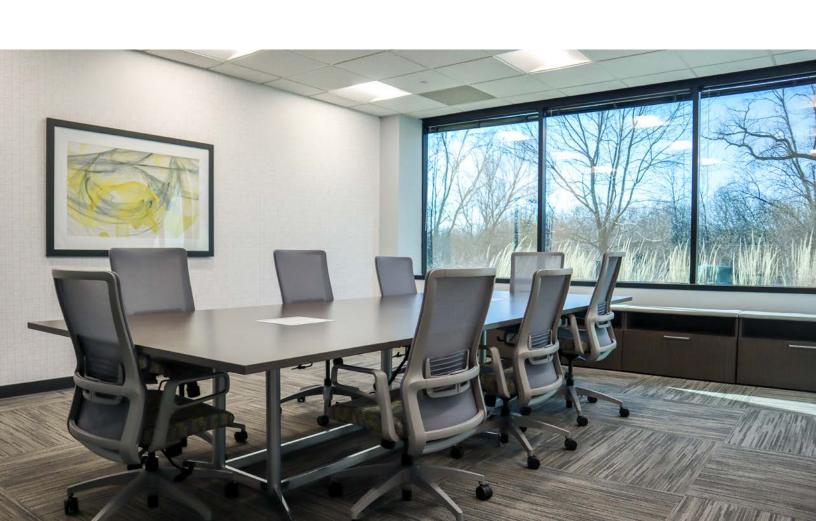

# Key Highlights & Features

- Modern tenant lounge with Wi-Fi, soft seating and a kitchenette
- Common conference room with new furniture and state-of-the-art technology
- New exterior patio facing the Conservancy with seating and custom built-in gas grill
- Heated, reserved, underground executive parking available
- Located 1/4 of a mile from I-94
- Access to Conference/Training Center & Classroom Space, with state-of-the-art audio and visual equipment
- > Access to fitness center with locker room and showers
- Great views from all levels overlooking the conservancy
- > Dock door with leveler for deliveries
- WELL Health-Safety Rating
- Green Building Initiatives: The Building was, once again, awarded the EPA's Energy Star certification
- > Kingsley Associates Tenant Excellence Award