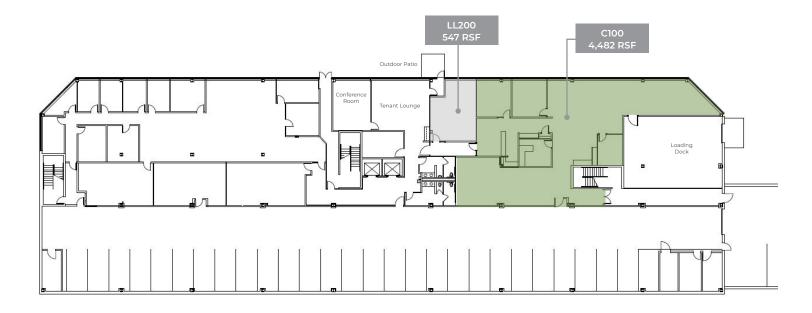

I-94
- Access to Conference/Training Center & Classroom Space, with state-of-the-art audio and visual equipment
- > Access to fitness center with locker room and showers
- Great views from all levels overlooking the conservancy
- > Dock door with leveler for deliveries
- WELL Health-Safety Rating
- Green Building Initiatives: The Building was, once again, awarded the EPA's Energy Star certification
- > Kingsley Associates Tenant Excellence Award















# **Building Location**





# Distance to Key Areas

#### to Milwaukee

18 miles (22 minutes) via I-94 East

### to Madison

63 miles (1 hour, 4 minutes) via I-94 West

### to Zoo Interchange

13 miles (17 minutes) via I-94 East

## to Mitchell International Airport

26 miles (26 minutes) via I-41 & I-94 West





#### Lower Level



#### First Floor







#### Second Floor



#### Third Floor



# Riverwood CORPORATE Center



# CONTACT US



414 278 6871 (direct) joe.moritz@colliers.com



**□** Zeller

#### Colliers | Wisconsin | 833 E Michigan St., Suite 500 | Milwaukee, WI 53202 | P: +1 414 276 9500

This document has been prepared by Colliers International for advertising and general information only. Colliers International makes no guarantees, representations or warranties of any kind, expressed or implied, regarding the information including, but not limited to, warranties of content, accuracy and reliability. Any interested party should undertake their own inquiries as to the accuracy of the information. Colliers International excludes unequivocally all inferred or implied terms, conditions and warranties a