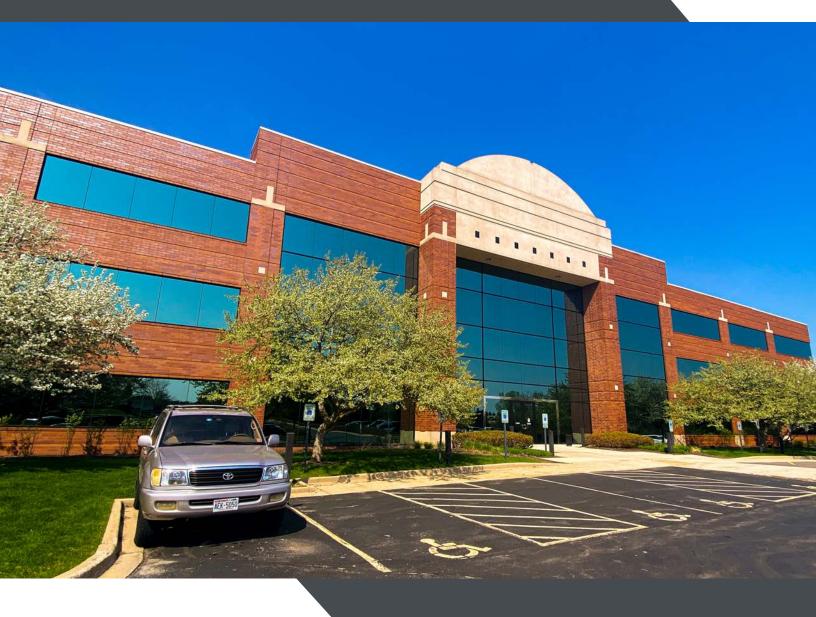

# Riverwood CORPORATE Center

N19 W24400 Riverwood Dr. Pewaukee, WI 53188

# **Building Details**

Total building size

Approx. 90,066 SF

**Available Space** 

545 - 45,010 RSF

Lease Rate

\$15.00/SF Modified Gross

**Operating Expenses** 

\$9.25/SF (2023 est.)

**Stories** 

3

Year built

2001

**Parking** 

5 per 1,000 SF Heated underground executive parking and ample surface parking

zeller.us/riverwood