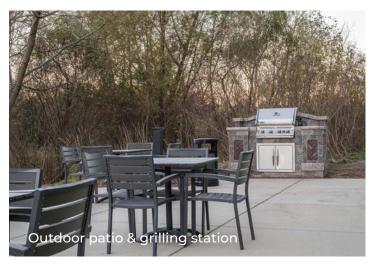

# Key Highlights & Features

- Modern tenant lounge with Wi-Fi, soft seating and a kitchenette
- Common conference room with new furniture and state-of-the-art technology
- New exterior patio facing the Conservancy with seating and custom built-in gas grill
- Heated, reserved, underground executive parking available
- Located 1/4 of a mile from I-94
- Access to Conference/Training Center & Classroom Space, with state-of-the-art audio and visual equipment
- > Access to fitness center with locker room and showers
- Great views from all levels overlooking the conservancy
- > Dock door with leveler for deliveries
- WELL Health-Safety Rating
- Green Building Initiatives: The Building was, once again, awarded the EPA's Energy Star certification
- > Kingsley Associates Tenant Excellence Award