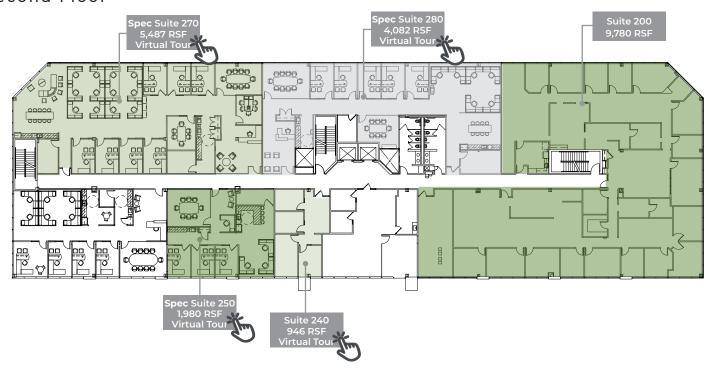

Classroom Space, with state-of-the-art audio and visual equipment
- > Access to fitness center with locker room and showers
- Great views from all levels overlooking the conservancy
- > Dock door with leveler for deliveries
- WELL Health-Safety Rating
- Green Building Initiatives: The Building was, once again, awarded the EPA's Energy Star certification
- > Kingsley Associates Tenant Excellence Award















# **Building Location**





# Distance to Key Areas

#### to Milwaukee

18 miles (22 minutes) via I-94 East

### to Madison

63 miles (1 hour, 4 minutes) via I-94 West

### to Zoo Interchange

13 miles (17 minutes) via I-94 East

## to Mitchell International Airport

26 miles (26 minutes) via I-41 & I-94 West





#### Lower Level



#### First Floor







#### Second Floor



#### Third Floor



# Riverwood CORPORATE Center



# CONTACT US



414 278 6871 (direct) joe.moritz@colliers.com



**□** Zeller

#### Colliers | Wisconsin | 833 E Michigan St., Suite 500 | Milwaukee, WI 53202 | P: +1 414 276 9500

This document has been prepared by Colliers International for advertising and general information only. Colliers International makes no guarantees, representations or warranties of any kind, expressed or implied, regarding the information including, but not limited to, warranties of content, accuracy and reliability. Any interested party should undertake their own inquiries as to the accuracy of the information. Colliers International excludes unequivocally all inferred or implied terms, conditions and warranties arising out of this document and excludes all