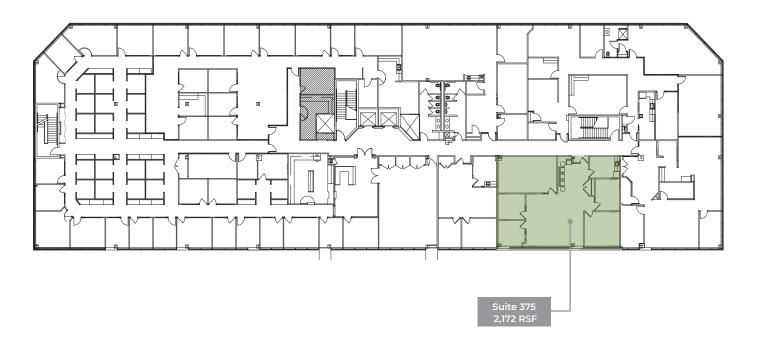

th state-of-the-art audio and visual equipment
- > Access to fitness center with locker room and showers
- Great views from all levels overlooking the conservancy
- > Dock door with leveler for deliveries
- WELL Health-Safety Rating
- Green Building Initiatives: The Building was, once again, awarded the EPA's Energy Star certification
- > Kingsley Associates Tenant Excellence Award















# **Building Location**





# Distance to Key Areas

#### to Milwaukee

18 miles (22 minutes) via I-94 East

### to Madison

63 miles (1 hour, 4 minutes) via I-94 West

### to Zoo Interchange

13 miles (17 minutes) via I-94 East

## to Mitchell International Airport

26 miles (26 minutes) via I-41 & I-94 West





#### Lower Level



#### First Floor







#### Second Floor



#### Third Floor



# Riverwood CORPORATE Center



# CONTACT US



414 278 6871 (direct) joe.moritz@colliers.com



**□** Zeller

#### Colliers | Wisconsin | 833 E Michigan St., Suite 500 | Milwaukee, WI 53202 | P: +1 414 276 9500

This document has been prepared by Colliers International for advertising and general information only. Colliers International makes no guarantees, representations or warranties of any kind, expressed or implied, regarding the information including, but not limited to, warranties of content, accuracy and reliability. Any interested party should undertake their own inquiries as to the accuracy of the information. Colliers International excludes unequivocally all inferred or implied terms, conditions and warranties arising out of this document and excludes all liability for loss a