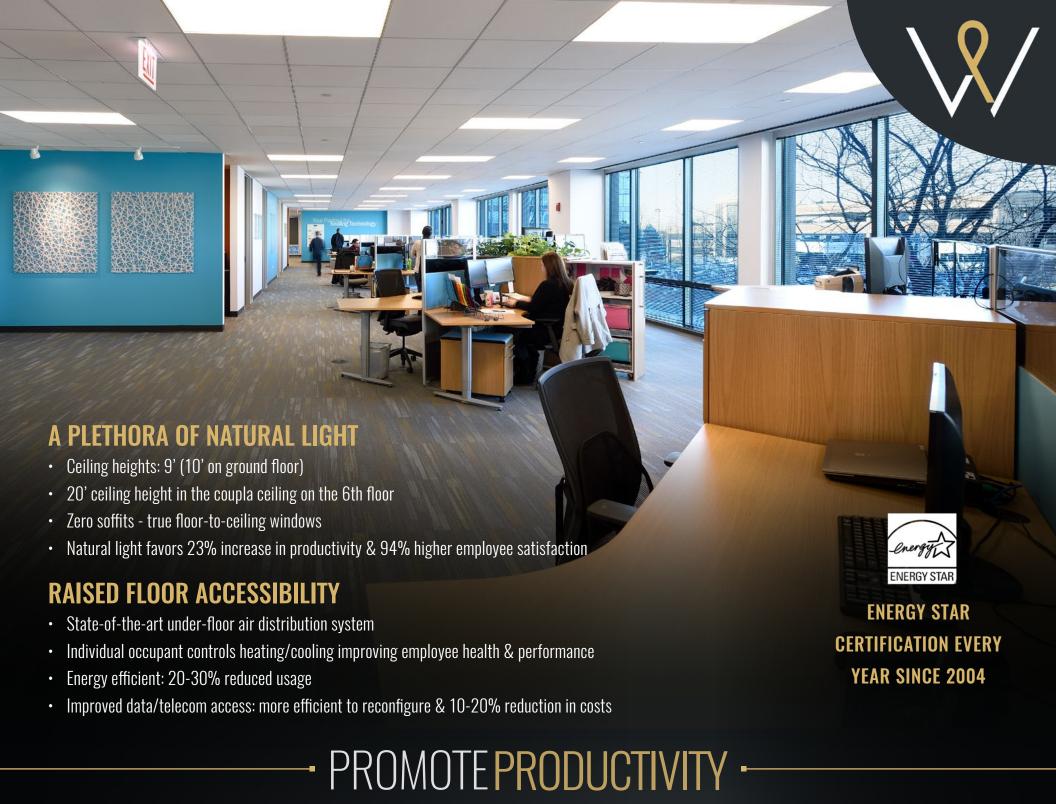

### RAISED FLOOR SYSTEM

State-of-the-art, energy-efficient under-floor air system that provides precision climate control adjustments at individual workstations