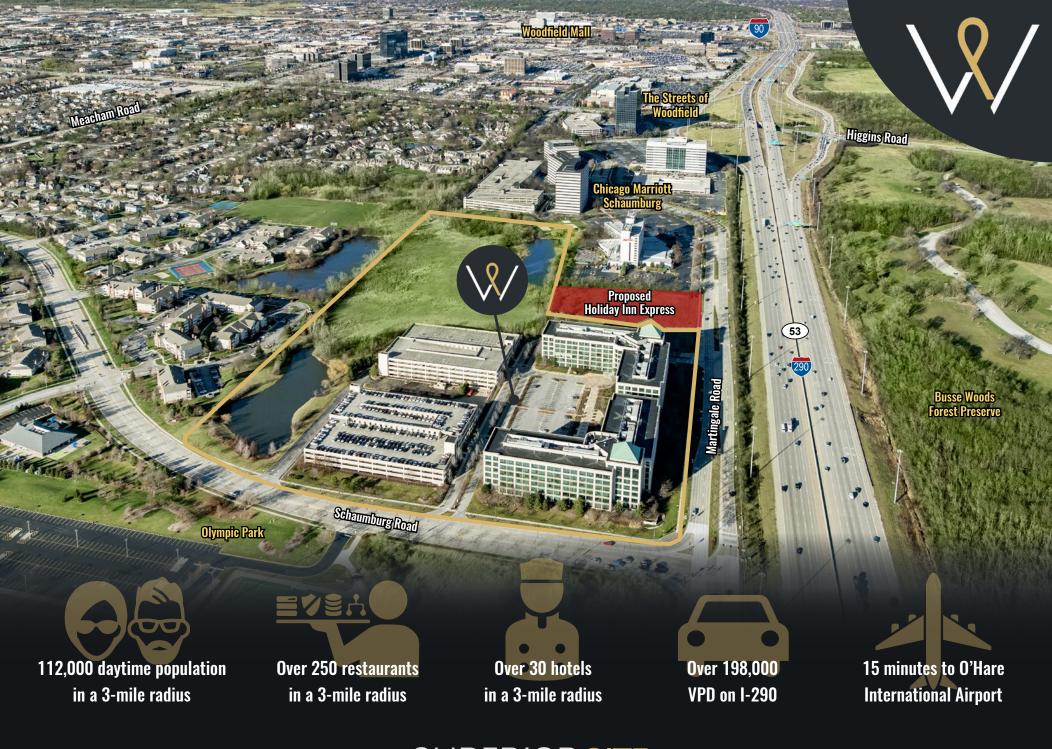

at approximately 51,000 SF (divisible) Ned Brown Forest Preserve and Olympic Park

than one mile from **Woodfield Mall** 

feature and views of the serene landscape and dedicated visitor surface parking

PREMIER PROPERTY

# SUPERIOR SITE -

© 2018 CBRE, Inc. All rights reserved. This information has been obtained from sources believed reliable, but has not been verified for accuracy or completeness. Any projections, opinions, or estimates are subject to uncertainty. The information may not represent the current or future performance of the property. You and your advisors should conduct a careful, independent investigation of the property and verify all information. Any reliance on this information is solely at your own risk. CBRE and the CBRE logo are service marks of CBRE, Inc. and/or its affiliated or related companies in the United States and other countries. All other marks displayed on this document are the property of their respective owners and use of these images without the express written consent of the owner is prohibited. PMStudio\_May2018