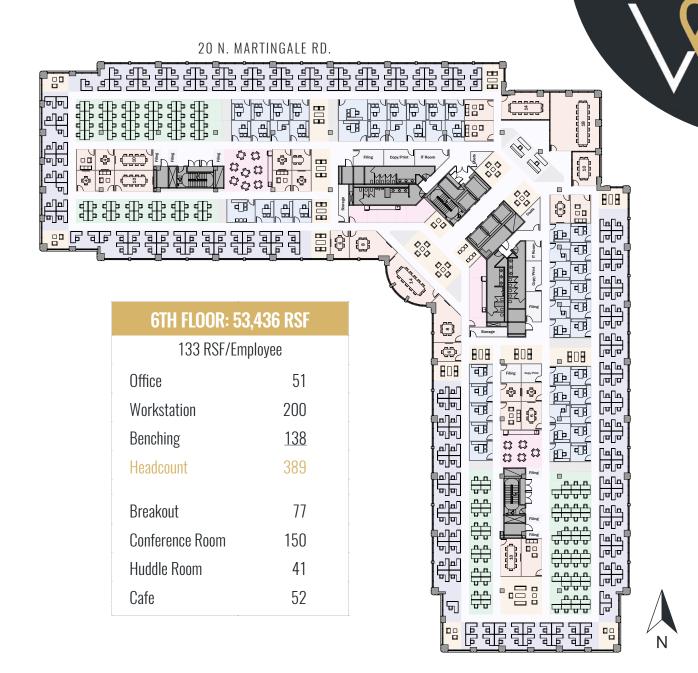

#### **FLEXIBLE FLOORPLATES**

Floor plates with 3 stairwells are flexible and efficient at approximately 53,000 SF (divisible)