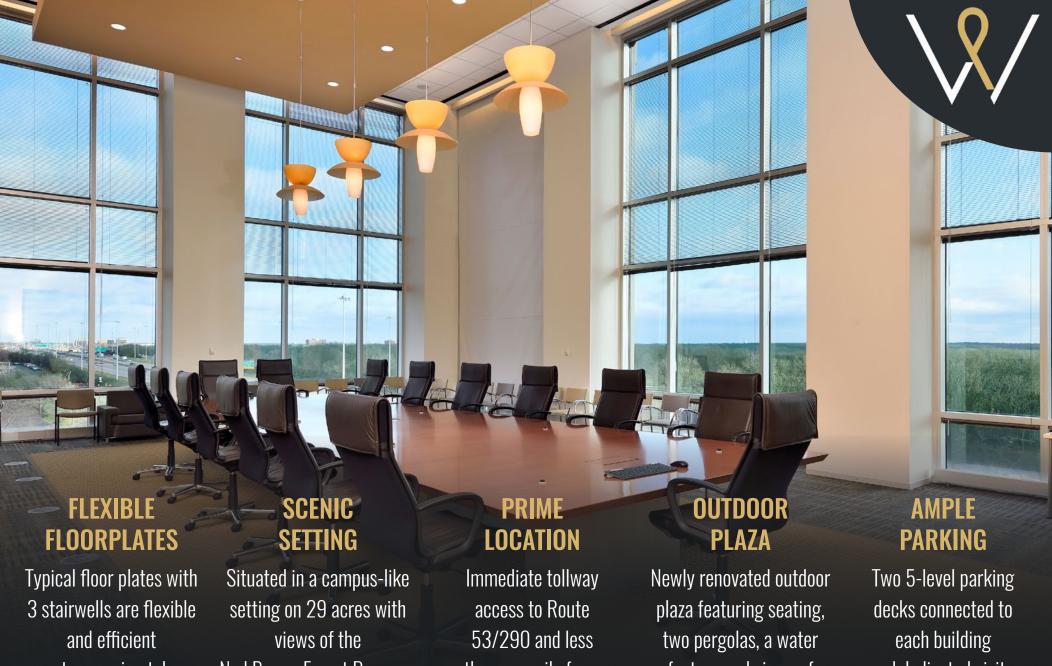

#### **FLEXIBLE FLOORPLATES**

Floor plates with 3 stairwells are flexible and efficient at approximately 53,000 SF (divisible)

#### **SCENIC VIEWS**

Situated in a campus-like setting on 29 acres with views of the Ned Brown Forest Preserve and Olympic Park with a plethora of natural lighting and newly renovated outdoor plaza