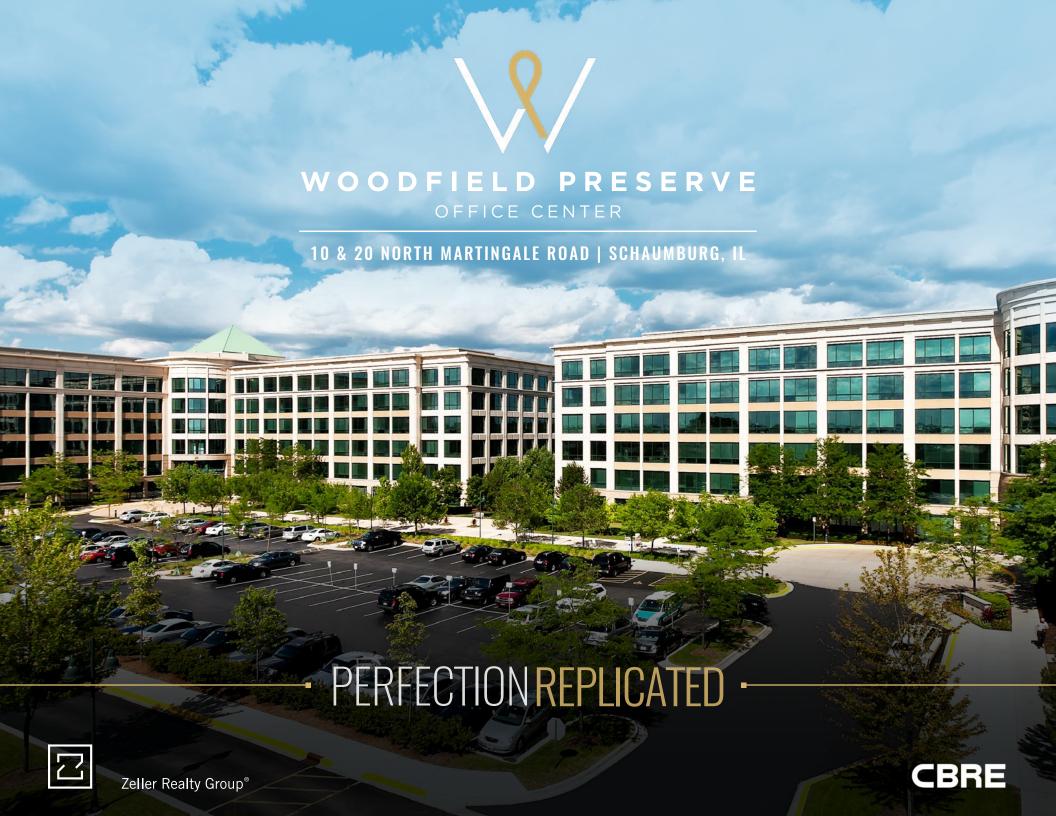

at approximately 51,000 SF (divisible) Ned Brown Forest Preserve and Olympic Park

than one mile from **Woodfield Mall** 

feature and views of the serene landscape and dedicated visitor surface parking

PREMIER PROPERTY