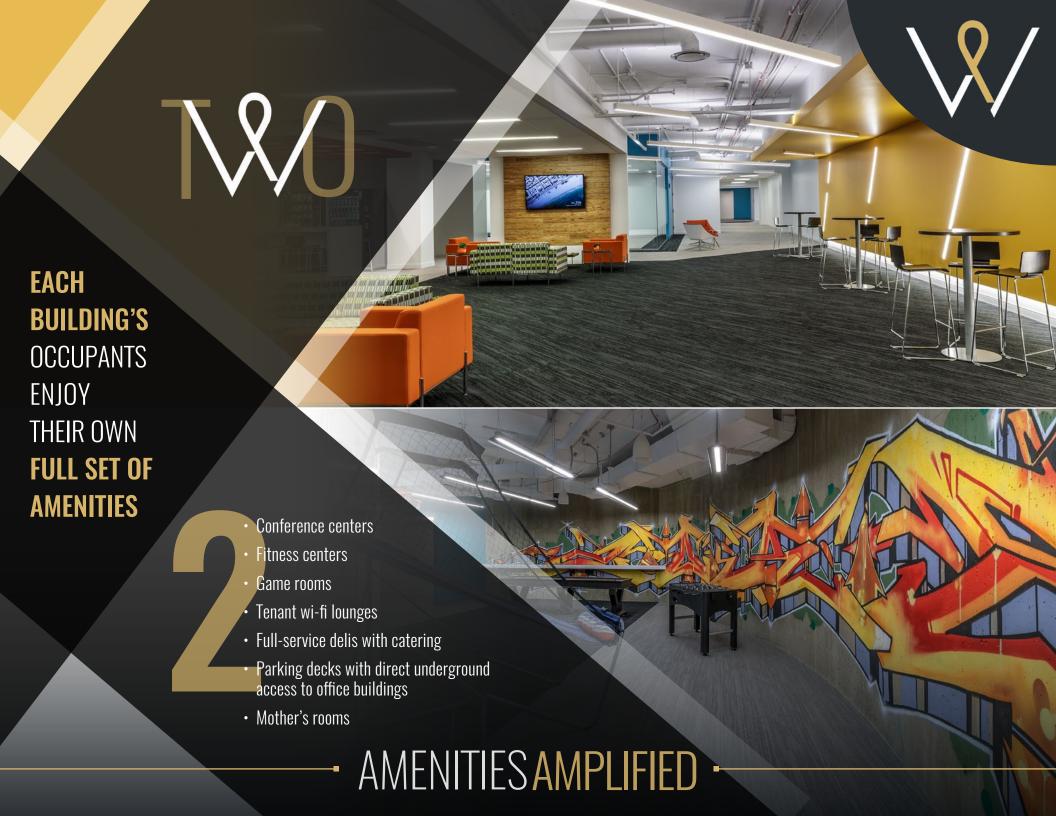

at approximately 51,000 SF (divisible) Ned Brown Forest Preserve and Olympic Park

than one mile from **Woodfield Mall** 

feature and views of the serene landscape and dedicated visitor surface parking

PREMIER PROPERTY







#### **FLEXIBLE FLOORPLATES**

Floor plates with 3 stairwells are flexible and efficient at approximately 53,000 SF (divisible)

#### **SCENIC VIEWS**

Situated in a campus-like setting on 29 acres with views of the Ned Brown Forest Preserve and Olympic Park with a plethora of natural lighting and newly renovated outdoor plaza

### RAISED FLOOR SYSTEM

State-of-the-art, energy-efficient under-floor air system that provides precision climate control adjustments at individual workstations





# SUPERIOR SITE -



© 2018 CBRE, Inc. All rights reserved. This information has been obtained from sources believed reliable, but has not been verified for accuracy or completeness. Any projections, opinions, or estimates are subject to uncertainty. The information may not represent the current