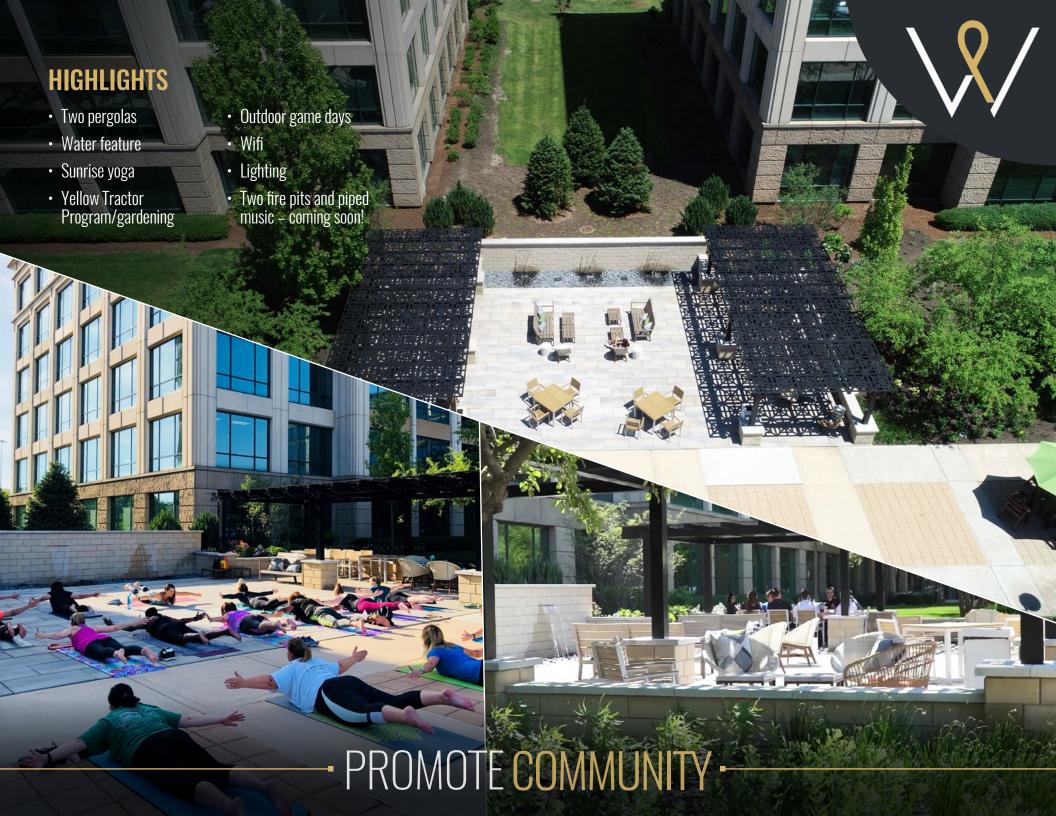

#### **SCENIC VIEWS**

Situated in a campus-like setting on 29 acres with views of the Ned Brown Forest Preserve and Olympic Park with a plethora of natural lighting and newly renovated outdoor plaza