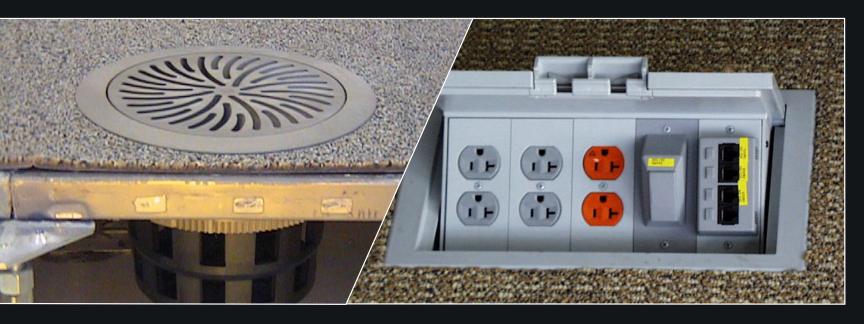

### **RAISED FLOOR ACCESSIBILITY**

- State-of-the-art under-floor air distribution system
- Individual occupant controls heating/cooling improving employee health & performance
- Energy efficient: 20-30% reduced usage
- Improved data/telecom access: more efficient to reconfigure & 10-20% reduction in costs

### **RAISED FLOOR SYSTEM**

State-of-the-art, energy-efficient under-floor air system that provides precision climate control adjustments at individual workstations

# **RAISE THE FLOOR** 11" RAISED FLOORING SYSTEM THROUGHOUT

- Improved indoor air quality compared to overhead air distribution systems
- HVAC delivered underfloor to desired locations
- In-floor"swirl"diffusersallowindividualemployees
   tocontrolthetemperatureoftheirpersonalspace
- 100% airflow efficiency

- Underfloorplenumusedforcablemanagement (electrical/data/telephone)
- Maximum planning flexibility and reduced employee/FF&E reconfiguration costs
- Faster cost effective construction

CBRE