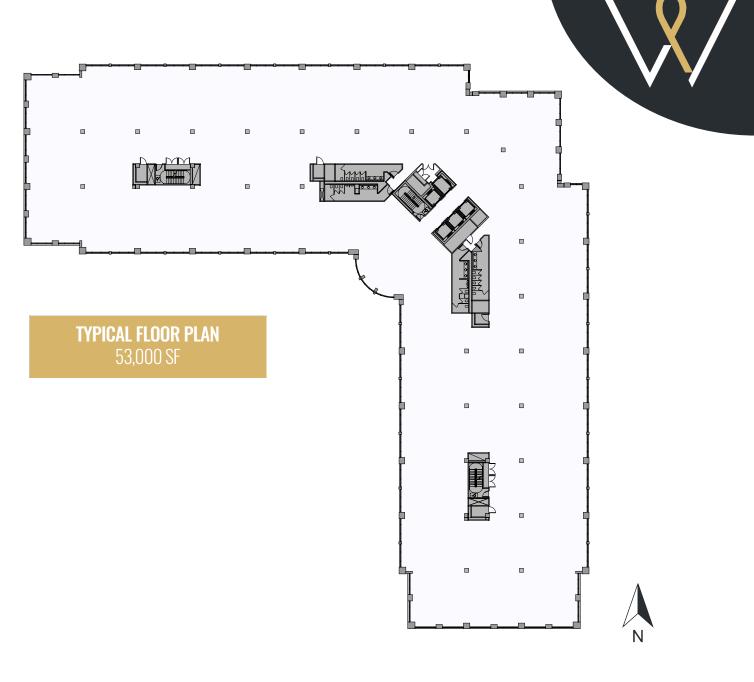

### FLEXIBLE FLOORPLATES

Typical floor plates with 3 stairwells are flexible and efficient at approximately 53,000 SF (divisible)

### **FLEXIBLE FLOORPLATES**

Floor plates with 3 stairwells are flexible and efficient at approximately 53,000 SF (divisible)